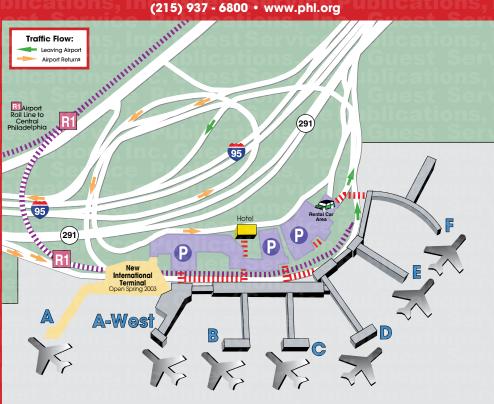

#### PHILADELPHIA INTERNATIONAL AIRPORT

(215) 937 - 6800 · www.phl.org

# AIRLINE TERMINAL LOCATIONS

#### **TERMINAL A**

Air France (arrivals) Air Jamaica **American Airlines** American Eagle **British Airways Charter Airlines Lufthansa German Airlines USA 3000** 

#### **TERMINAL A - West**

**US Airways** (International Arrivals)

### TERMINAL B/C

**US Airways** 

© 2008 Guest Service Publications, Inc his map and its contents are copyrighted & may not be eproduced in any matter without written permision. 516-333-3474

## **TERMINAL D**

Air Canada AirTran Airways **American West Airlines Continental Airlines Continental Express United Airlines United Express US Airways** 

#### TERMINAL E

Air France (departures) **American Trans Air Delta Airlines Delta Connection Midwest Airlines Northwest Airlines** 

### TERMINAL F

**US Airways Express**